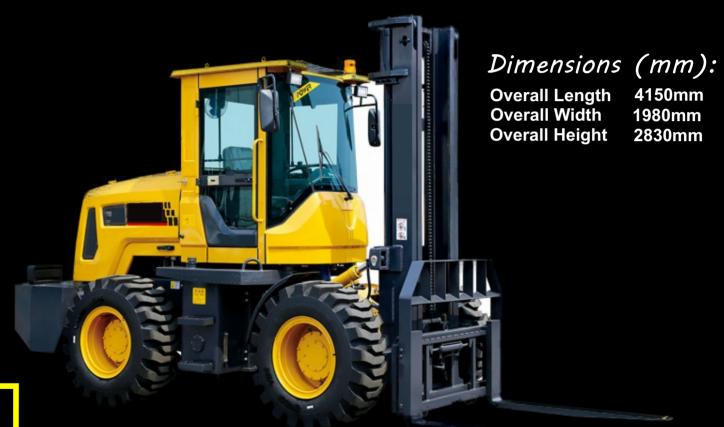

| Overall Length            | 4150mm |
|---------------------------|--------|
| Overall Length With Forks | 5460mm |
| Overall Width             | 1980mm |
| Overall Height            | 2830mm |
| Min Ground Clearance      | 250mm  |
| Max Lifting Height        | 4000mm |
| Wheel Base                | 2070mm |